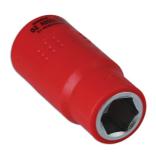

## **Insulated Socket 1/2"D 13mm**

A 13mm insulated socket, designed to protect up to 1000V for use on hybrid and electric vehicles. VDE certified.

## **Additional Information**

- Size: 13mm x 55mm long x 1/2"D.
- Safe operator use for live voltages up to 1000V AC / 1500V DC.
- · VDE certified. IEC60900 approved for 1000V safe working.
- Part of a range of standard insulated sockets. For other sizes, please see Laser Part Nos. 7988 (10mm), 7989 (11mm), 7990 (12mm), 7992 (14mm), 7993 (15mm), 7994 (16mm), 7995 (17mm), 7996 (18mm), 7997 (19mm).
- 1/2"D Deep insulated socket range available please see Laser Part Nos. 7949 (10mm), 7950 (11mm), 7951 (12mm), 7952 (13mm), 7953 (14mm), 7954 (16mm), 7955 (17mm), 7956 (18mm), 7957 (19mm).